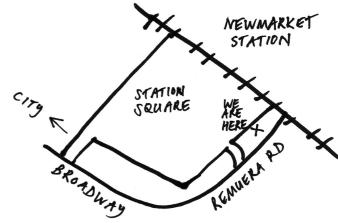

## SHOPFRONT SUBURBAN FLORAL ASSOCIATION

Station Square, Cnr Broadway & Remuera Rd, Newmarket Railway Station

OPEN 8-11 March, 5-8pm 12 March, 2-9pm 13-19 March, 2-8pm

Shopfront brings the suburbs' brightest blooms to the inner city in the form of video screenings, installations, a flower arranging workshop and scheduled talks. Bring along your cut flowers and foliage, or take away a cutting for your garden and watch this alternative gardening event change and grow.

## Further information:

http://www.lettingspace.org.nz/suburban-floral-association

Join Letting Space on Facebook or Twitter for regular updates

Take the train to Newmarket we're on Newmarket Station's doorstep! www.maxx.co.nz